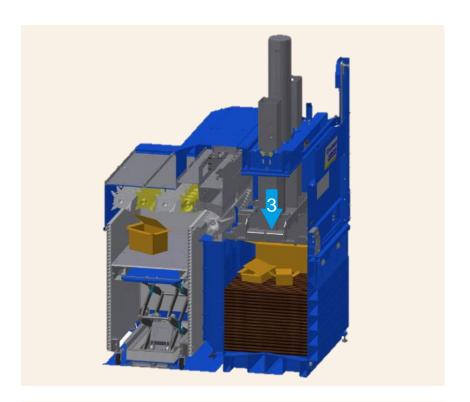

#### Compaction of the cardboard

The pressing process starts automatically and the cardboard is compacted with 530kN press force into 400-450kg bales.

#### Rale ejection

With a two-hand operation the hydraulic bale ejection starts and the bale is delivered safety and comfortably.