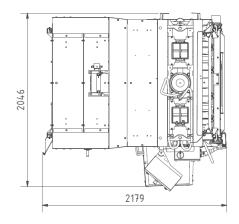

#### AutoLoadBaler:

2 x 2m footprint

#### AutoLoadBaler:

2 x 2m footprint

\*The collection trolley can be inserted from the right and from the left side, depending on customer requirements.

>> 4m² footprint