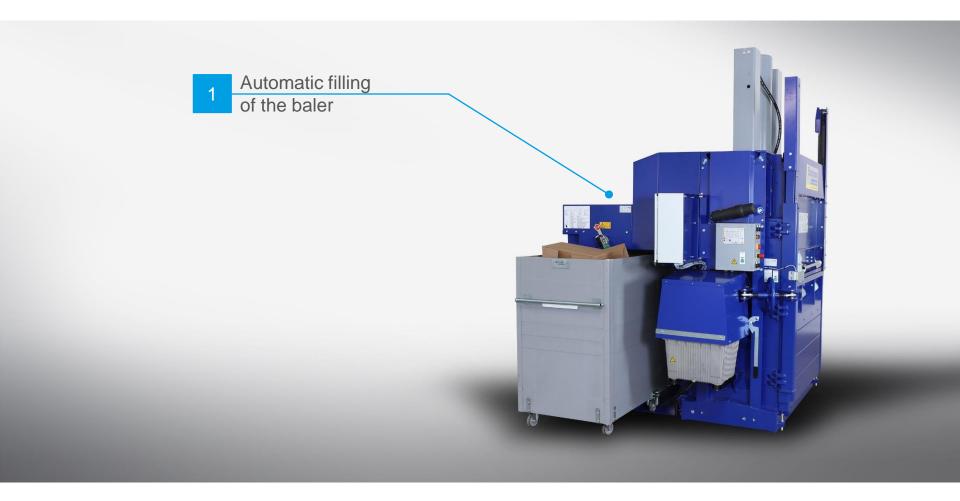

# **Automatic filling**

Filling before: Balers, press containers and screw compactors

The manual filling is time consuming, requires high personnel costs and waiting times accure. ->  $4 \times 10^{-2}$  x more expenses

#### Filling now: Automatic emptying

The collection trolley is pushed into the side of the AutoLoadBaler within seconds and is emptied by itself. No waiting time and staff costs. -> time for the core business

#### Emptying of the collection trolley

The bottom of the collection trolley automatically moves up. The cardboard is then conveyed evenly through rotors into the press chamber. No space-consuming lifting and tipping of the trolleys.

#### Compaction of the cardboard

The pressing process starts automatically and the cardboard is compacted with 530kN press force into 400-450kg bales.