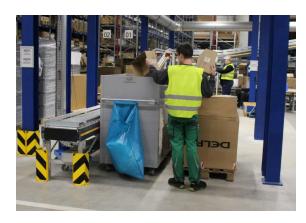

# **Automatic filling**

Filling before: Balers, press containers and screw compactors

The manual filling is time consuming, requires high personnel costs and waiting times accure. ->  $4 \times 10^{-2}$  x more expenses

#### Filling now: Automatic emptying

The collection trolley is pushed into the side of the AutoLoadBaler within seconds and is emptied by itself. No waiting time and staff costs. -> time for the core business