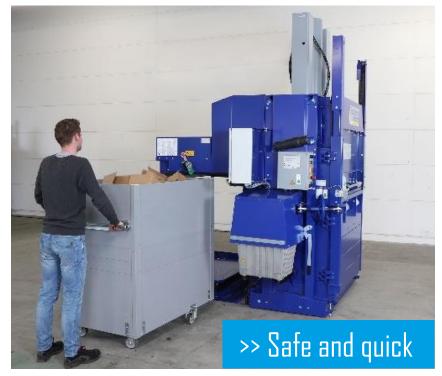

#### Filling now: Automatic emptying

The collection trolley is pushed into the side of the AutoLoadBaler within seconds and is emptied by itself. No waiting time and staff costs. -> time for the core business

# >> High work safety