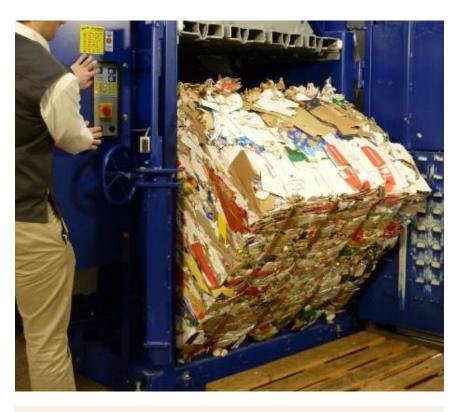

# **Automatic filling**

Filling before: Balers, press containers and screw compactors

The manual filling is time consuming, requires high personnel costs and waiting times accure. ->  $4 \times 10^{-2}$  x more expenses

#### Filling now: Automatic emptying

The collection trolley is pushed into the side of the AutoLoadBaler within seconds and is emptied by itself. No waiting time and staff costs. -> time for the core business