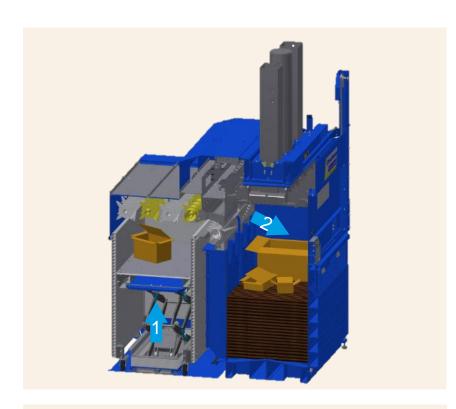

## **Function**

#### Emptying of the collection trolley

The bottom of the collection trolley automatically moves up. The cardboard is then conveyed evenly through rotors into the press chamber. No space-consuming lifting and tipping of the trolleys.

#### Compaction of the cardboard

The pressing process starts automatically and the cardboard is compacted with 530kN press force into 400-450kg bales.