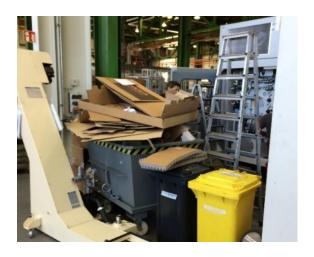

# **Automatic filling**

Filling before: Balers, press containers and screw compactors

The manual filling is time consuming, requires high personnel costs and waiting times accure. ->  $4 \times 10^{-2}$  x more expenses

#### Before:

Low filling volume and overfilled containers. There is disorder and an inconsistent disposal.

Messy collection in the production

Messy collection in the sales room