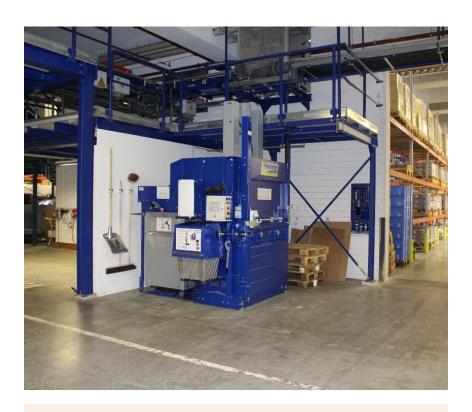

# Central and weather independent installation

#### Installation directly at the source of material

The AutoLoadBaler can be placed centrally without structural changes. A costly foundation, as in case of using a screw compactor is not necessary.

#### No loss of space

The pallet space at the bale ejection is not lost. The area needs to be free only about 2 - 3 times a week for bale removal in case of 60t of cardboard per year.