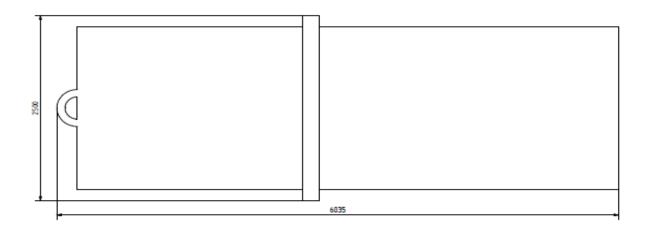

#### Presscontainer:

2 x 7m footprint

\*The collection trolley can be inserted from the right and from the left side, depending on customer requirements.

>> 4m² footprint

>> 14m² footprint

### Comparable systems:

2 x 7m footprint

\*Material insertion by lift and tilt function is only possible from one side.

>> 14m² footprint