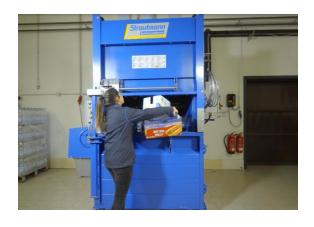

#### Filling now: Automatic emptying

The collection trolley is pushed into the side of the AutoLoadBaler within seconds and is emptied by itself. No waiting time and staff costs. -> time for the core business