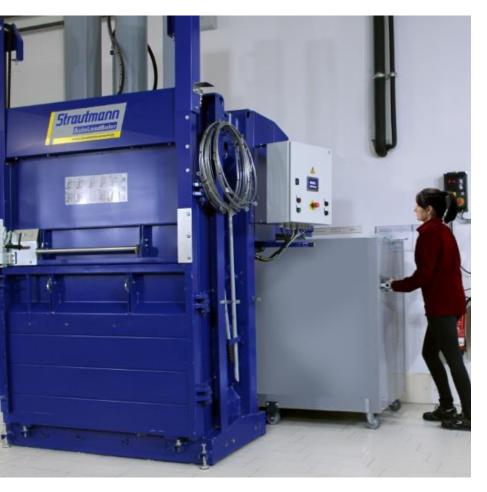

#### Filling now: Automatic emptying

The collection trolley is pushed into the side of the AutoLoadBaler within seconds and is emptied by itself. No waiting time and staff costs. -> time for the core business

#### Emptying of the collection trolley

The bottom of the collection trolley automatically moves up. The cardboard is then conveyed evenly through rotors into the press chamber. No space-consuming lifting and tipping of the trolleys.

#### Compaction of the cardboard

The pressing process starts automatically and the cardboard is compacted with 530kN press force into 400-450kg bales.