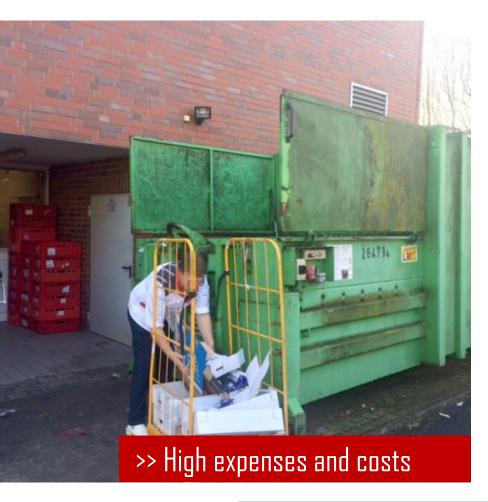

# **Automatic filling**

Filling before: Balers, press containers and screw compactors

The manual filling is time consuming, requires high personnel costs and waiting times accure. ->  $4 \times 10^{-2}$  x more expenses