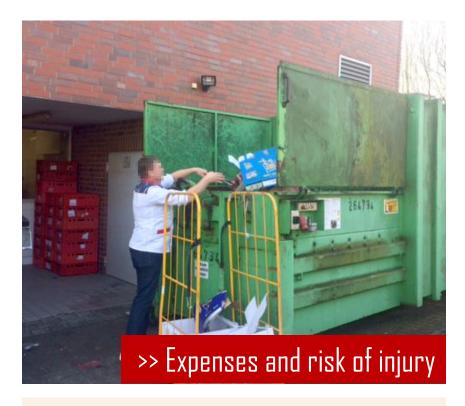

# **Automatic filling**

Filling before: Balers, press containers and screw compactors

The manual filling is time consuming, requires high personnel costs and waiting times accure. ->  $4 \times 10^{-2}$  x more expenses

## Reduction of costs

With the AutoLoadBaler you get rid of:

- Rental costs
- Occupied ramp places
- ✓ Risk of injury
- ✓ High forklift traffic
- Untidy disposal
- Manual filling
- ✓ Long walk ways
- ✓ Space wasting