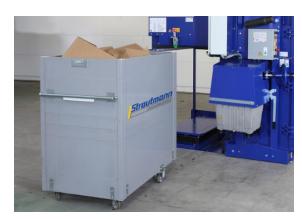

#### Emptying of the collection trolley

The bottom of the collection trolley automatically moves up. The cardboard is then conveyed evenly through rotors into the press chamber. No space-consuming lifting and tipping of the trolleys.

#### Compaction of the cardboard

The pressing process starts automatically and the cardboard is compacted with 530kN press force into 400-450kg bales.