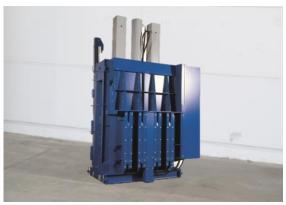

## AutoLoadBaler

## **Function**

#### Emptying of the collection trolley

The bottom of the collection trolley automatically moves up. The cardboard is then conveyed evenly through rotors into the press chamber. No space-consuming lifting and tipping of the trolleys.

#### Compaction of the cardboard

The pressing process starts automatically and the cardboard is compacted with 530kN press force into 400-450kg bales.